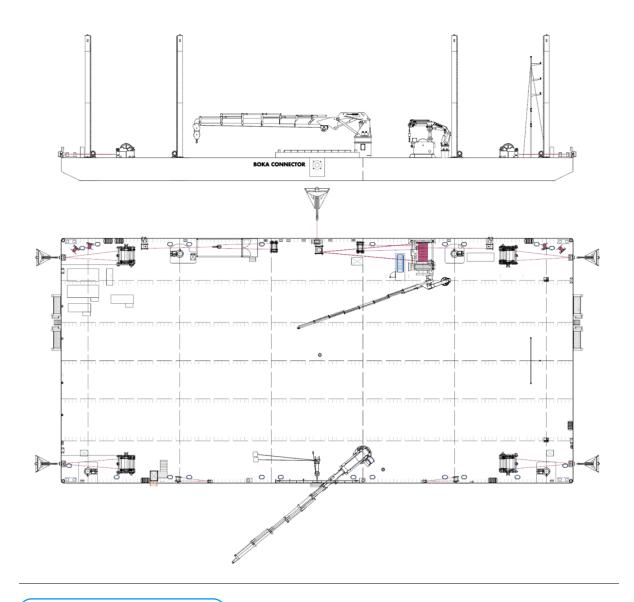

#### KEY FEATURES

| WINCHES/ANCHORS   |                                          |
|-------------------|------------------------------------------|
| Main anchor winch | Pulling force: up to<br>42.0 t           |
| Side anchor winch | Pulling force: up to<br>20.0 t           |
| Mooring system    | 4 point                                  |
| Main anchor wire  | 1600m, 34mm                              |
| Side anchor wires | 1600m, 34mm                              |
| Anchors           | Delta Flipper, 4x 2.5 t,<br>1x4 t, 1x3 t |

| CRANE & LIFTING APPLIANCE |                    |  |
|---------------------------|--------------------|--|
| Deck crane                | MKG HMC 541 HP     |  |
| Deck crane                | Palfinger PFM3500E |  |

# DECK AREA & SERVICES Clear deck space (unmobilised) Approx. 2,000 m²