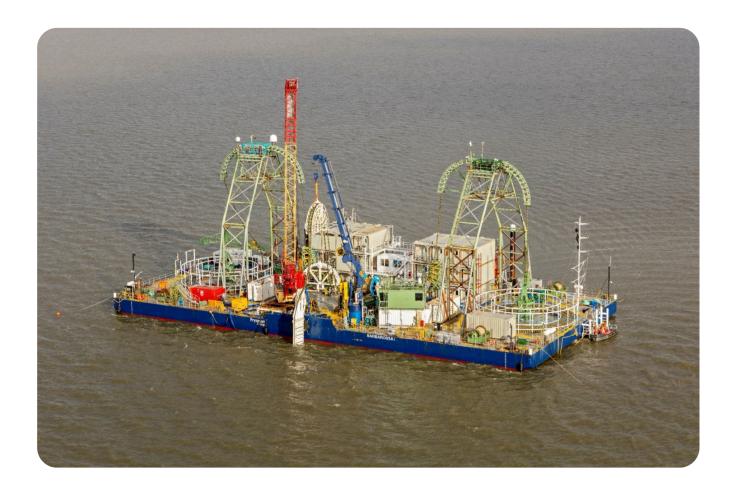

#### **DESCRIPTION**

Prysmian's 'Shallow Water' cable installation barge is designed to be able to operate in 'Ultra' shallow areas. The barge has a 4-point mooring system with a main pull ahead winch.

The main tool to be operated will be the vertical injector although the barge can be used for various other spreads including the SeaREX trenching tool for beach operations.